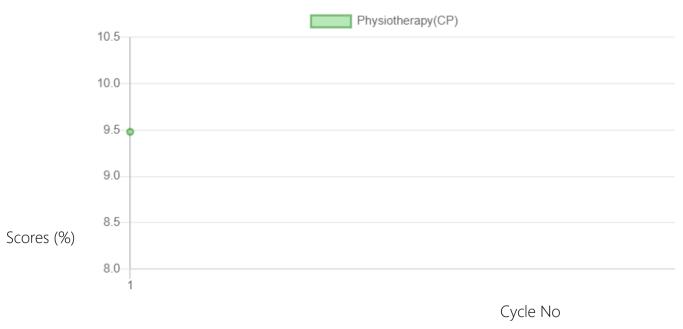

Veeravanallur, Tamil Nadu,

the Family: Address: INDIA, 627417

Intervention Given

No. of Other Children in

Physiotherapy(CP)

### **Progress Report**

|   | Physiotherapy(CP) Score % - Month - Year |
|---|------------------------------------------|
| 1 | 9.48% - June - 2023                      |

Note: Occupational therapy changed as Functional Independence Training

## Progress Report Graph

Information:- CP - Cerebral Palsy; SB - Spina bifida; MD - Muscular Dystrophy; CTEV - Clubfoot; ID - Intellectual Disability; CP, MD - Cerebral Palsy/Multiple Disabilities; LV - Low Vision; TB - Total Blind; ADHD - Attention Deficit Hyperactive Disorder; DB - Deaf Blind; RL - Receptive Language; EL - Expressive Language; ICF - International classification of functioning; FACP - Functional assessment checklist for programming; Wee-FIM - Functional Independence Measure; Inclusion - A kind of special education; Voc- Vocational training; Prevoc - Prevocational training